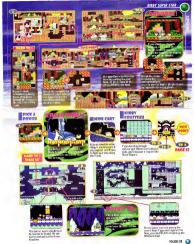

NAR9

SUPER MARIO 64

Stoble red lock with the fish in the wetery worlds of Skiper Mario BC, but make sure that lendlubber Mario cames up for ar before his Power Mate regimes

BAGK SOMERSAULT

Den Bedowerd Samarawuk to gen more height than you can with a conestional gang Press the 2 Better before agringing antikweeds with a top of the A Better to cen of the Awa est moves Mano exercises

For maximum altitack, jurg, then you tauk a wid Trang is oritical in this difficult move The Well fock is the only way you? reach high places main them

A good way 10 say "Aclass" to enormed is tailwarf com filled baces at them "bacomideo threw some esames, such as Bob combs, and other objects

RIGE

The early way had a work to be need in , but uweer is by prin tang the bests by do to I and whyping him or and and aroun before hering has into tray to.

13/1 2333 To . D 3To 13

Processis cutle, Mano freds the piccosystematoly empty. Bowers easi swyced the cacho's Power base and hidden them in 15 mentaus worlds he's canada behind the cacho's painting and in other areas. Bower has organd ballgareast hadden to profit source of the Sate, offens, is in has hidden in instruktoreeth occasion. To recover the Sate station must solve particle, not-

Anticker Marine the backmann is been than the state of th

BOB-OMB BATTLE FIELD

Marto sanses Pod aursothing is wrong as acen as he enters Everyone is maxing, Wha?

The translacent Red Blocks ou'll ses in only works contain Wing Caps, be

hery can't be activated until you. Her with capit Stars and gaze up into this serbasem shenreg down into the gost hall. When you do, Mano will usakhenh find henself globan physical activation clouds. He sheard find on teg of a storeand ago on the Wang Cog Seach to actwork all on Ref Molocia. Mono can also work a Stir Sy snagpers eight Red Com Notates in the size. COOL, COOL MOUNTAIN

Hit the allopsa by leaping through a spowercape, but don't report easy slocking as you try to avoid sliding and on ex obliveril